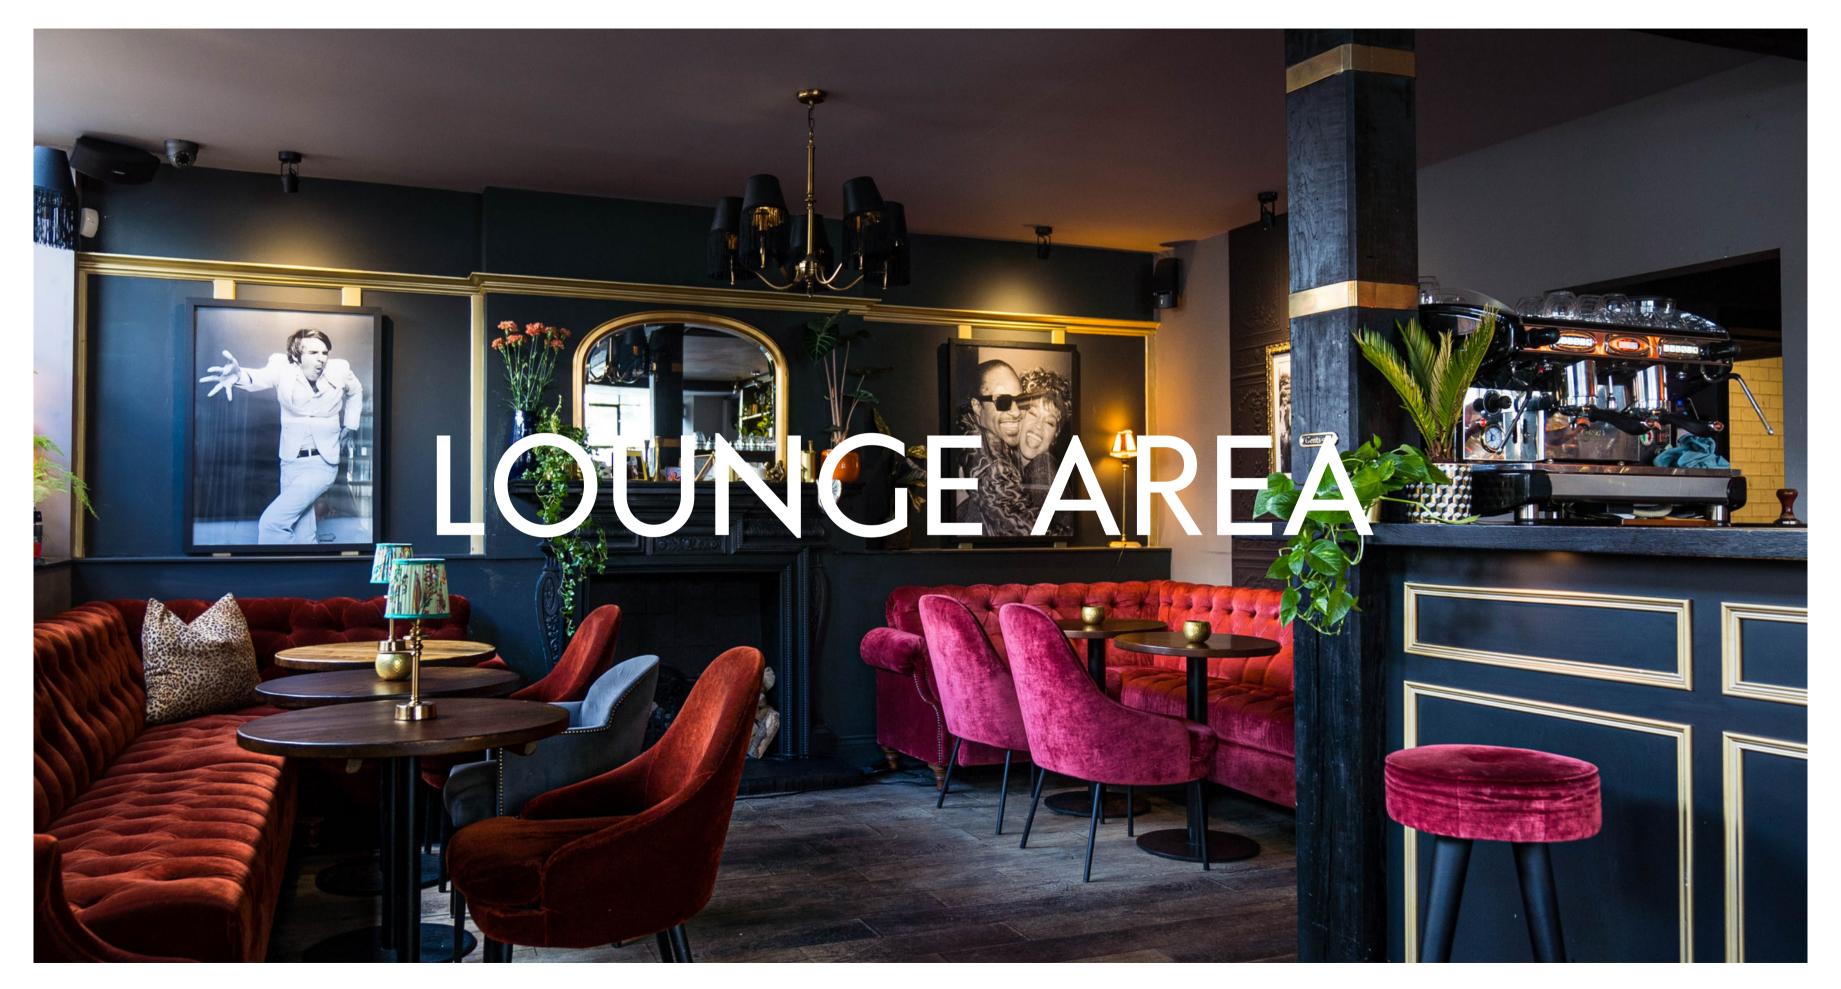

### LOUNGE AREA

The lounge area features a two luxurious Lshaped sofas alongside matching chairs and a warming fireplace. Making for a relaxed atmosphere, perfect for private drinks and dinners.

Seated - 14 Standing - 30