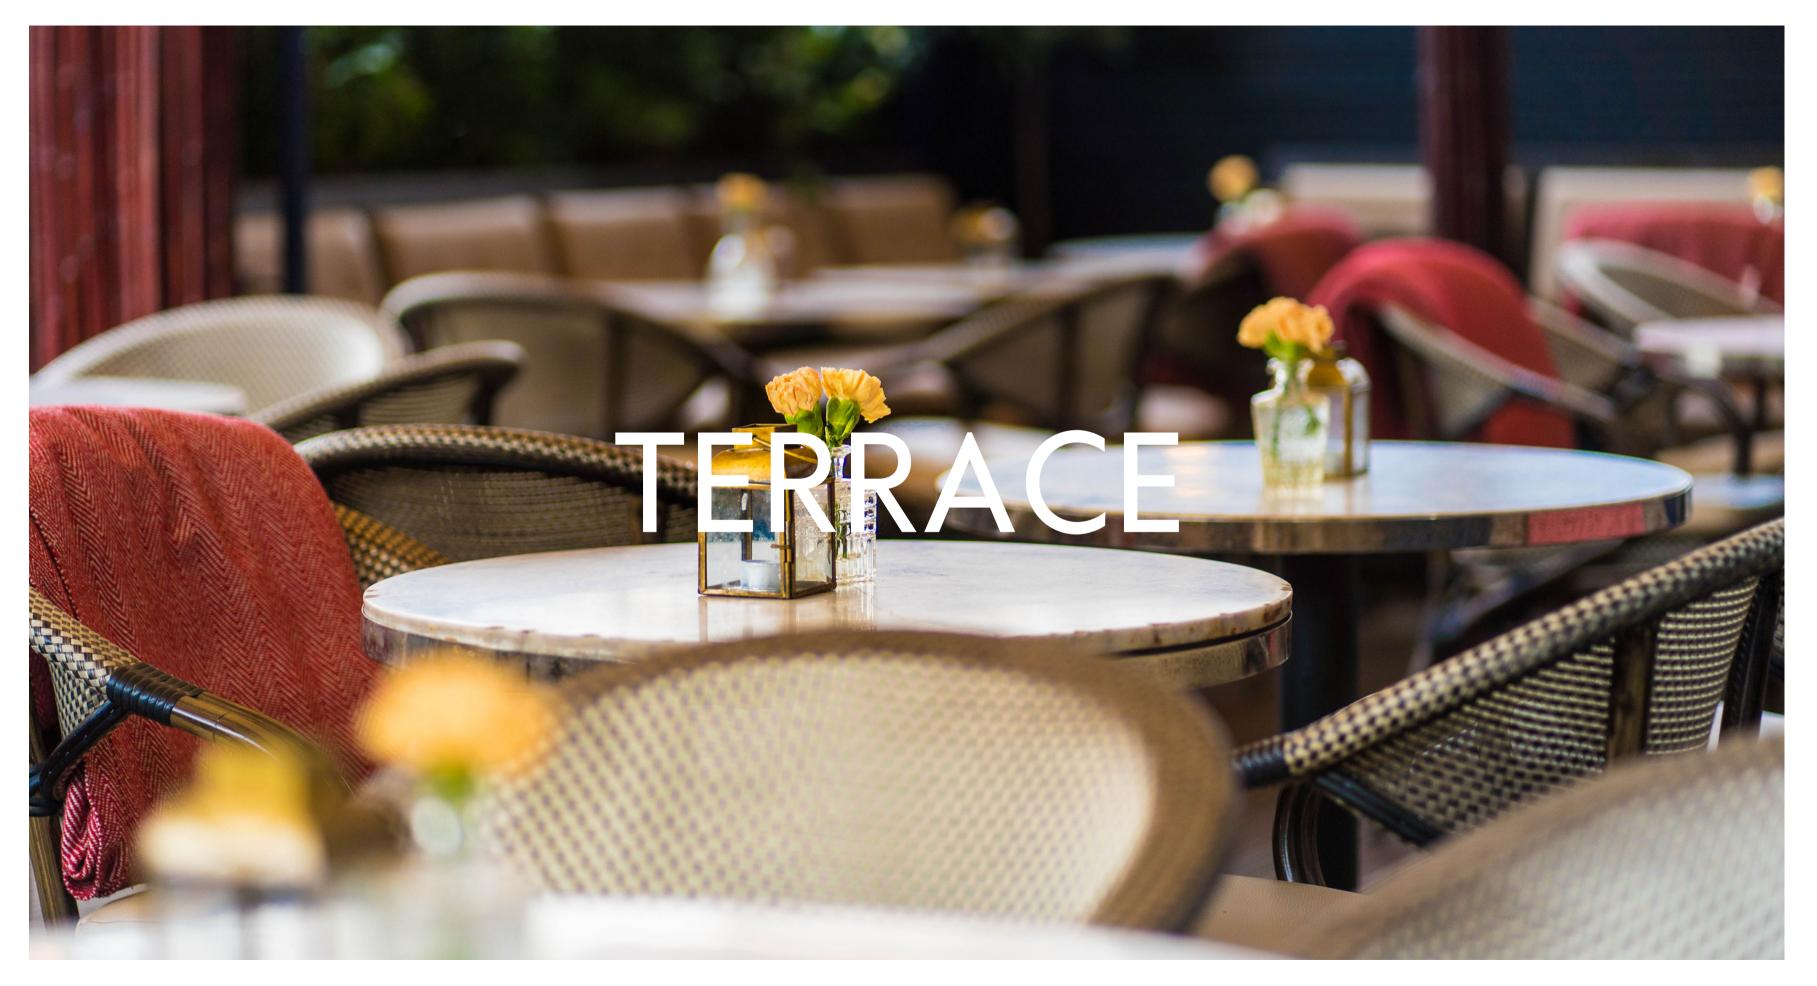

### TERRACE

The Terrace is an ideal space for any outdoor event. Featuring long leather sofas, large canopy's, manoeuvrable, spider marble tables and chairs, blankets and strong heaters - the Terrace is suitable for any occasion, all year round; from long summer days to cosy winter nights.

Seated - 50 Standing -70