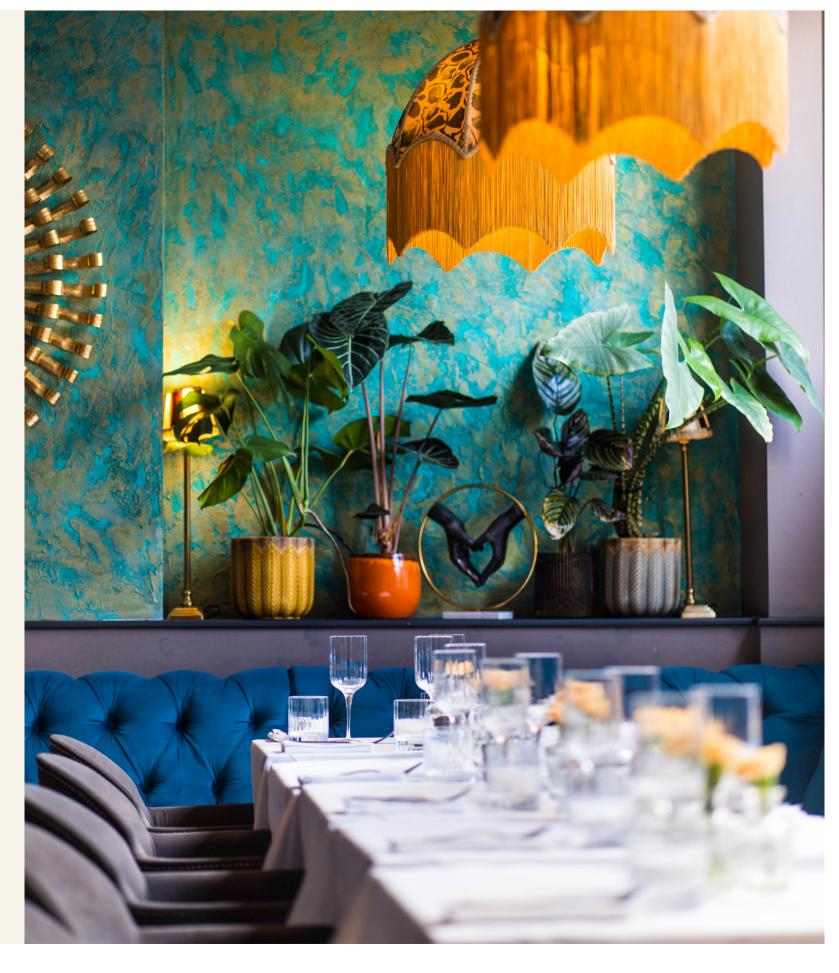

### RESTAURANT

The Restaurant area features South American decor, ambient lighting, surround sound and tables which are fitted together to create a fantastic environment for any occasion. All furniture is manorverable for more of an open, stand up occasion and the area can be cordoned off for a completely private environment. You will also have private access to your own toilet facilities.

Seated - 25 Standing - 50

+447884300496 | EVENTS@DRUNCH.CO.UK