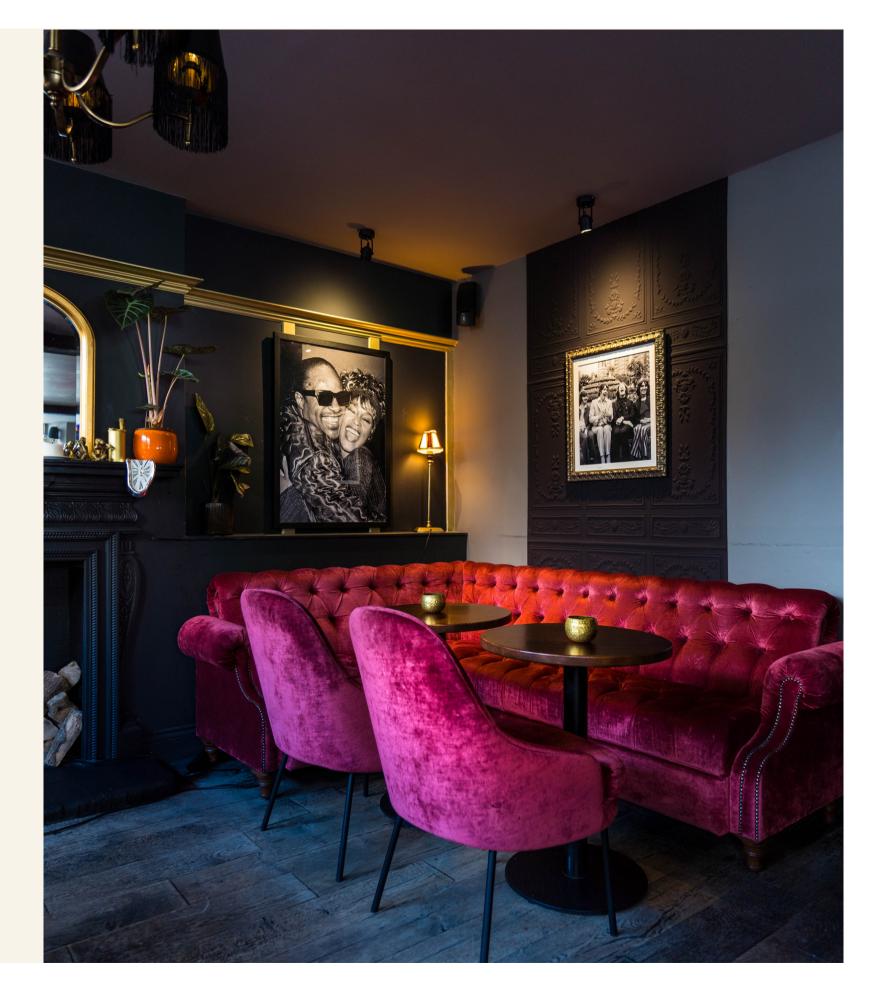

### LOUNGE AREA

The lounge area features a two luxurious Lshaped sofas alongside matching chairs and a warming fireplace. Making for a relaxed atmosphere, perfect for private drinks and dinners.

Seated - 14 Standing - 30