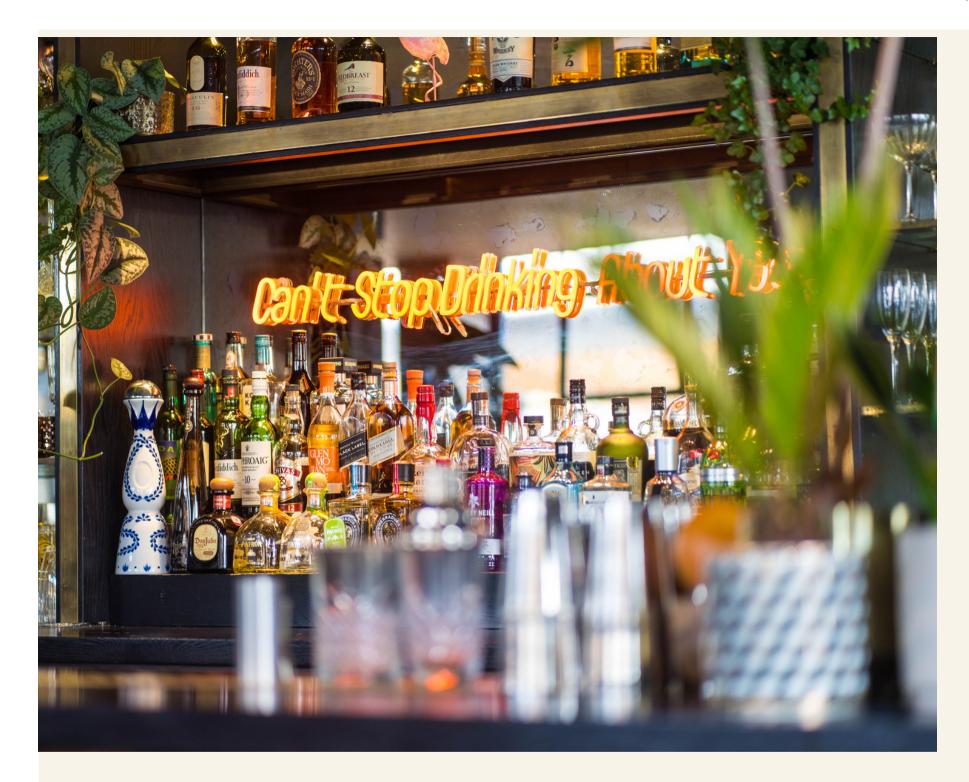

# **DRUNCH PRIVATE HIRE**

Drunch Fitzrovia is a stunning and versatile space, perfect for a range of different occasions. With its dim lighting and vintageyet classy design, Drunch Regents Park is the ideal space for corporate events, birthday parties and networking events. wether you're looking to have a social event or sit down meal.

### RESTAURANT

The Restaurant area features South American decor, ambient lighting, surround sound and tables which are fitted together to create a fantastic environment for any occasion. All furniture is manorverable for more of an open, stand up occasion and the area can be cordoned off for a completely private environment. You will also have private access to your own toilet facilities.